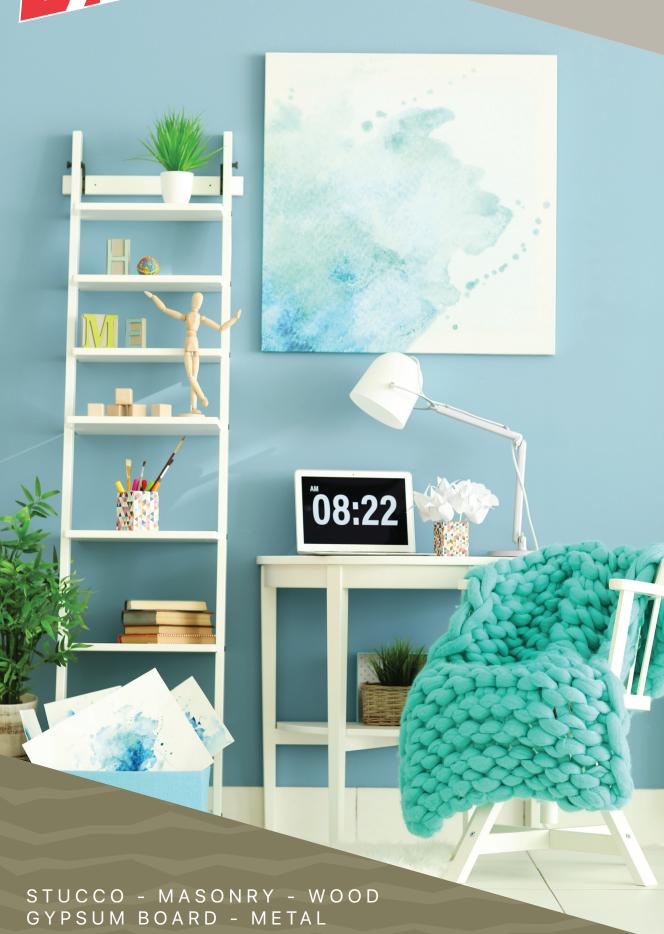

# Interior

Tangerine Dream 2H1-7

Pacific Palisades 4N3-6

Golden Valley

2J1-8 Beacon Hill

102-8 Sierra Snow 6K2-2

Resplendent Rose 6B2-3

### Like a paint color? Try a sample today!

We offer combinations and freestyle colors for your perfect mix and match ideas.

6J2-2 Night Time Magic

Picket Fence

Flat Eggshell Satin Semi-Gloss

6Q2-8 Antique Pewter

6Q2-7

Lanco® is dedicated to offer colors at the cutting edge of design with the highest quality standards in the market.

To ensure the quality of the content within this color card, our team includes experts in color and space designs.